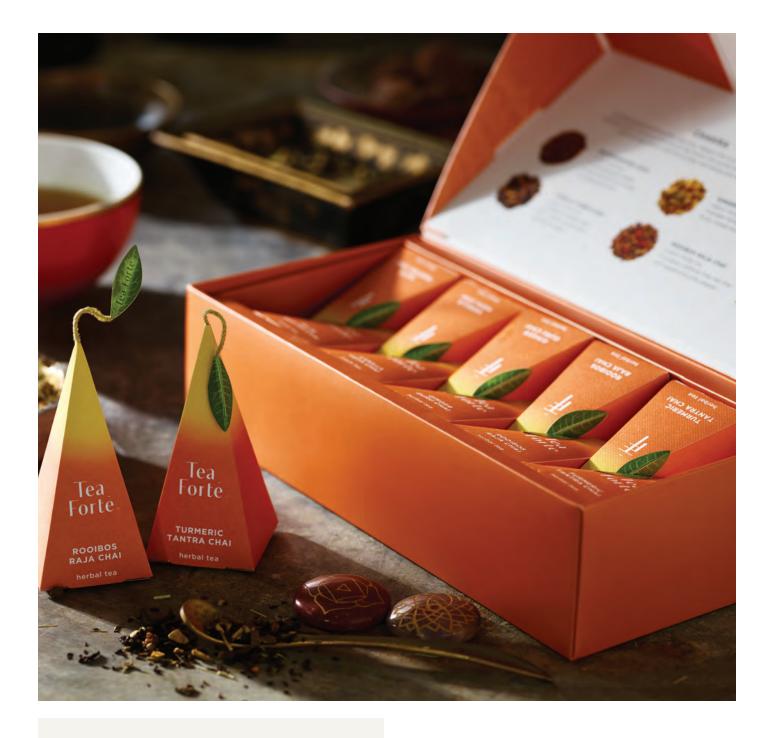

# **CHAKRA**

Comforting and distinctively delicious, Masala Chai is an Indian tradition that has evolved into a centering favourite for tea lovers the world over. Each blend is created with aromatic spices that encourage well-being and mental clarity. Includes: Ginger Guru Chai, Maté Mantra Chai, Roobois Raja Chai, Turmeric Tantra Chai and Vanilla Veda Chai.

## CHAKRA PRESENTATION BOXES

The most popular way to enjoy Tea Forté, each design-savvy Presentation Box contains pyramid infusers and a detailed tea menu under the lid.

## 13362

PRESENTATION BOX (20 INFUSERS) **K** © MEASURES: 21.6L X 10.7D X 8.4H CM | 4 CASE PACK

PETITE PRESENTATION BOX (10 INFUSERS) **K** © MEASURES: 21.6L X 10.7D X 5H CM | 8 CASE PACK