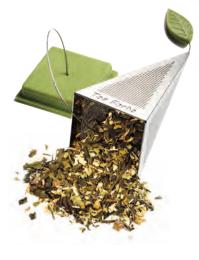

# SINGLE STEEPS®

The perfect measure for the perfect cup.™ Enjoy a single portion of your favourite tea conveniently pre-measured in stay-fresh packets. Simply tear open and pour into the infuser of your choice for a perfect 35cl steep—at home or on the go.