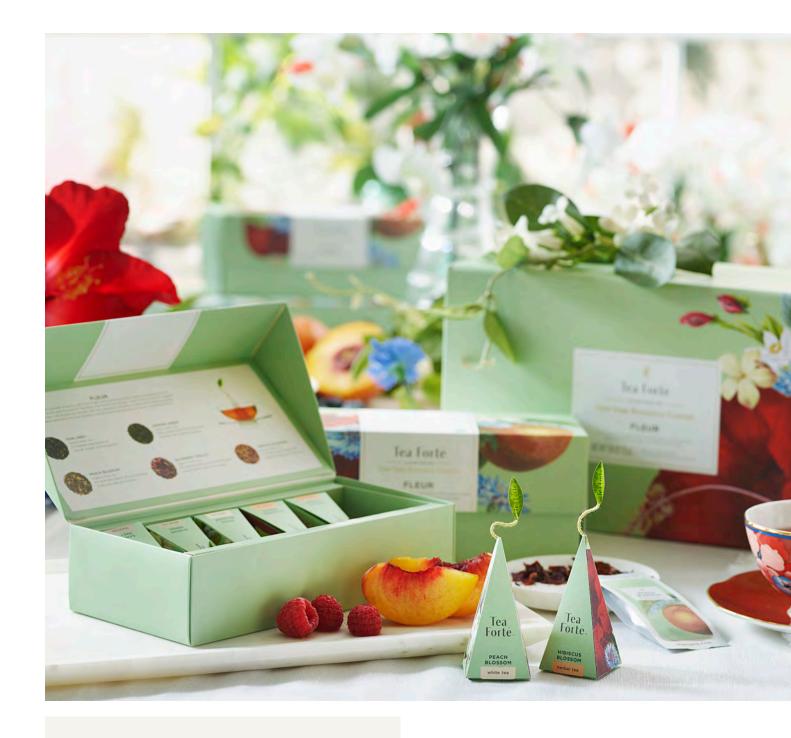

# FLEUR (available March 2020)

Curated in collaboration with The New York Botanical Garden® the Fleur collection evokes the scents of The New York Botanical Garden on a summer day, surrounded by a lush curation of flowers and fruits. An array of green, white, black and herbal teas join an organic harvest of peach, blueberry, jasmine and hibiscus, culminating in an elegant quintet of floral blends. Tea Forté proudly supports the New York Botanical Garden with this signature collection, packaged in original artwork created from The Garden's world-renowned archive of botanical prints.

## FLEUR PRESENTATION BOXES

The most popular way to enjoy Tea Forté, each design-savvy Presentation Box contains pyramid infusers and a detailed tea menu under the lid.

PRESENTATION BOX (20 INFUSERS) **K** 
MEASURES: 21.6L X 10.7D X 8.4H CM | 4 CASE PACK

PETITE PRESENTATION BOX (10 INFUSERS)  $\mathbf{K}$   $\widehat{\oplus}$ MEASURES: 21.6L X 10.7D X 5H CM | 8 CASE PACK

## FLEUR SINGLE STEEPS® SAMPLER

Loose tea, made easy. Each box contains 15 single-portion stay-fresh packets. Simply tear open and pour into any infuser for a perfect 35cl steep.

SINGLE STEEPS SAMPLER (15 POUCHES) K @ Z MEASURES: 25L X 3.3D X 14.7H CM | 6 CASE PACK