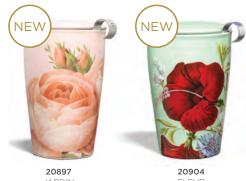

## JARDIN KATI® STEEPING CUP & INFUSER

Our innovative lidded ceramic cup features an integrated stainless steel infuser for loose tea. Double-walled design keeps each 35cl steep hot.

## 20897

KATI STEEPING CUP AND INFUSER
MEASURES: 9L X 9D X 14.7H CM | 4 CASE PACK

## FLEUR KATI® STEEPING CUP & INFUSER

Our innovative lidded ceramic cup features an integrated stainless steel infuser for loose tea. Double-walled design keeps each 35cl steep hot.

## <u>B</u> 20904

KATI STEEPING CUP AND INFUSER
MEASURES: 9L X 9D X 14.7H CM | 4 CASE PACK