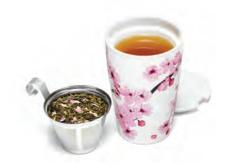

# HANAMI

Named for the Japanese festival honoring the annual cherry blossom bloom, this blend is a joyous pairing of organic tart cherries and fragrant flowers with organic green tea. Hanami's customs revolve around breathing in, beholding and appreciating the fleeting beauty of flowers in bloom. Inspired by this timeless ritual, our organic blend captures this sensorial experience in a cup.

#### <u>A</u> 16384

HANAMI K 🐵 🗾 MEASURES: 7L X 7D X 13.5H CM | 4 CASE PACK