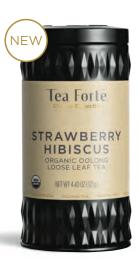

Immerse yourself in the garden with exquisite fragrant blends including: Chocolate Rose, Green Mango Peach, Vanilla Pear, Chamomile Citron and our newest Oolong tea-Strawberry Hibiscus.

Your purchase supports NYBG's work in plant conservation, horticulture, and education.

#### CLASSIC OOLONG TEA

16395 STRAWBERRY HIBISCUS K 👄 💹