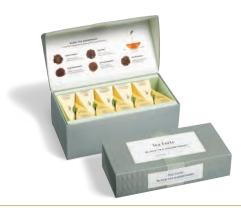

## JARDIN PETITE PRESENTATION BOX

The most popular way to enjoy Tea Forté, each design-savvy Presentation Box contains pyramid infusers and a detailed tea menu under the lid.

PETITE PRESENTATION BOX (10 INFUSERS) @ MEASURES: 21.6L X 10.7D X 5H CM | 8 CASE PACK