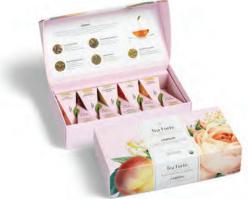

## JARDIN PETITE PRESENTATION BOX

The most popular way to enjoy Tea Forté, each design-savvy Presentation Box contains pyramid infusers and a detailed tea menu under the lid.

PETITE PRESENTATION BOX (10 INFUSERS) @ MEASURES: 21.6L X 10.7D X 5H CM | 8 CASE PACK