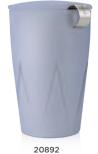

# KATI® STEEPING **CUP & INFUSER**

This contemporary ceramic tumbler with a stainless steel infusing basket makes steeping loose tea by the cup simple. The innovative double-walled construction keeps tea hot. Makes a generous 35cl cup.

MEASURES: 9L X 9D X 14.7H CM | 4 CASE PACK

JARDIN

FLEUR Available March 2020

20895 HANAMI

20865 CHERRY BLOSSOM

20882 FORTÉ Embossed pyramid pattern

LOTUS

CHAKRA