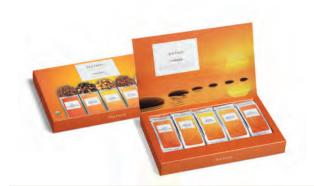

# TEA CHESTS

Ideal for true tea lovers, each of our Tea Chests features an expansive assortment of 40 infusers. Under the lid, a detailed tasting menu invites the discovery of new favourites. The beautiful, reusable serving chest is easily refilled with our presentation box trays.

## TEA TASTING ASSORTMENT

Blueberry Merlot Chamomile Citron Cherry Marzipan Citrus Mint Cucumber Mint Darjeeling Quince Earl Grey

English Breakfast Estate Darjeeling Ginger Lemongrass Green Mango Peach Jasmine Green Lemon Lavender Lemon Sorbetti

Mountain Oolong Passion Fruit Papaya Sencha Strawberry Apple Vanilla Peach Vanilla Pear

## 17867

TEA CHEST (40 INFUSERS) @ | | MEASURES: 20.3L X 20.3D X 8H CM 3 CASE PACK | 2 EACH OF 20 BLENDS