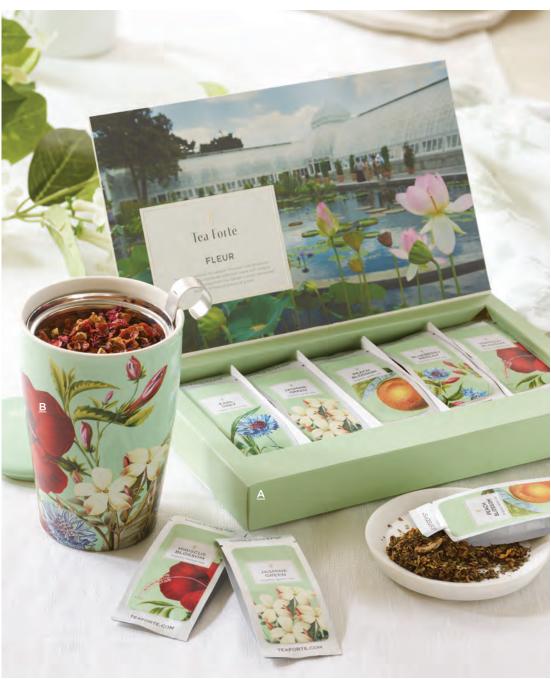

# FLEUR (available March 2020)

Curated in collaboration with The New York Botanical Garden® the Fleur collection evokes the scents of The New York Botanical Garden on a summer day, surrounded by a lush curation of flowers and fruits. An array of green, white, black and herbal teas join an organic harvest of peach, blueberry, jasmine and hibiscus, culminating in an elegant quintet of floral blends. Tea Forté proudly supports the New York Botanical Garden with this signature collection, packaged in original artwork created from The Garden's world-renowned archive of botanical prints.

## FLEUR PRESENTATION BOXES

The most popular way to enjoy Tea Forté, each design-savvy Presentation Box contains pyramid infusers and a detailed tea menu under the lid.

PRESENTATION BOX (20 INFUSERS) **K** 
MEASURES: 21.6L X 10.7D X 8.4H CM | 4 CASE PACK

PETITE PRESENTATION BOX (10 INFUSERS)  $\mathbf{K}$   $\widehat{\oplus}$ MEASURES: 21.6L X 10.7D X 5H CM | 8 CASE PACK