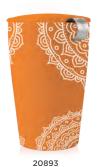

## CHAKRA KATI® STEEPING CUP & INFUSER

Our innovative lidded ceramic cup features an integrated stainless steel infuser for loose tea. Double-walled design keeps each 35cl steep hot.

#### 20893

KATI STEEPING CUP AND INFUSER MEASURES: 9L X 9D X 14.7H CM | 4 CASE PACK