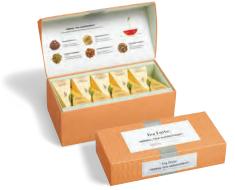

## FLEUR PRESENTATION BOXES

The most popular way to enjoy Tea Forté, each design-savvy Presentation Box contains pyramid infusers and a detailed tea menu under the lid.

PRESENTATION BOX (20 INFUSERS) **K** 
MEASURES: 21.6L X 10.7D X 8.4H CM | 4 CASE PACK

PETITE PRESENTATION BOX (10 INFUSERS)  $\mathbf{K}$   $\widehat{\oplus}$ MEASURES: 21.6L X 10.7D X 5H CM | 8 CASE PACK