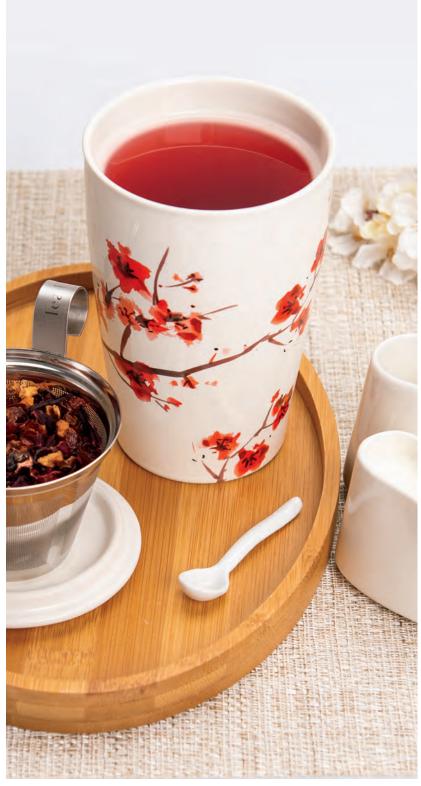

## LOOSE LEAF TEA CANISTER

Enjoy the daily ritual of steeping your favourite loose tea. Each airtight, recyclable canister comes filled with our carefully crafted tea blend.