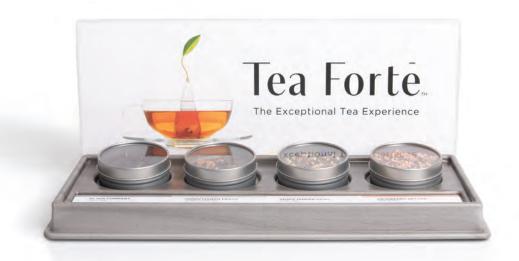

#### **SCENT STATION**

Immerse your shoppers in a sensory experience of Tea Forté's exceptional teas. Unleash the aromas and showcase the visual appeal of our signature blends, conveniently packaged in a compact and easy-to-display scenting station.

Allow your customers to experience the premium nature of Tea Forté while engaging their senses. The scent sampler display features four of our best selling teas—highlighting the beautiful aroma and visual aspects of our teas.

#### 30275

DISPLAY BASE WITH BRANDED HEADER MEASURES: 36.8W X 15.2D X 16.5H CM | 1 CASE PACK

SET OF TINS FEATURING FOUR TEA TYPES REPRESENTED IN THE CLASSIC TEA TASTING COLLECTION—BLACK CURRANT (BLACK TEA), GREEN MANGO PEACH (GREEN TEA), WHITE GINGER PEAR (WHITE TEA), RASPBERRY NECTAR (HERBAL TEA).

1 CASE PACK