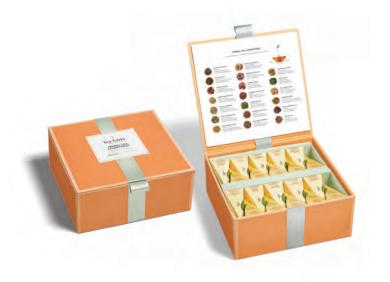

## FLEUR PRESENTATION BOXES

The most popular way to enjoy Tea Forté, each design-savvy Presentation Box contains pyramid infusers and a detailed tea menu under the lid.

PRESENTATION BOX (20 INFUSERS) **K** 
MEASURES: 21.6L X 10.7D X 8.4H CM | 4 CASE PACK

PETITE PRESENTATION BOX (10 INFUSERS)  $\mathbf{K}$   $\widehat{\oplus}$ MEASURES: 21.6L X 10.7D X 5H CM | 8 CASE PACK