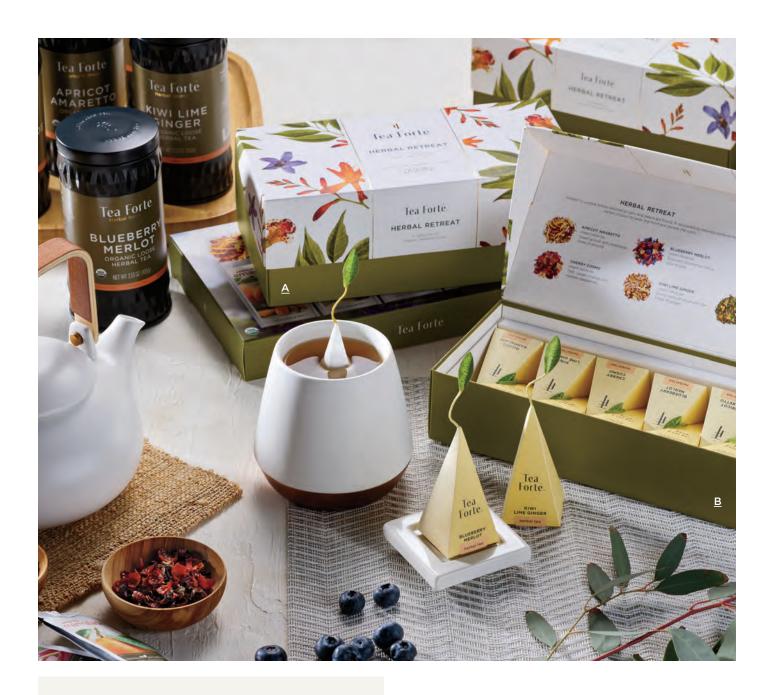

# HERBAL RETREAT

Day or night, these restorative caffeine-free herbal infusions are an ideal way to relax the mind and revive the spirit. Each blend brings together herbs, fruits and flowers for a supremely calming ritual. Includes: Apricot Amaretto, Blueberry Merlot, Cherry Cosmo, Kiwi Lime Ginger and Mojito Marmalade.

## HERBAL RETREAT PRESENTATION BOXES

The most popular way to enjoy Tea Forté, each design-savvy Presentation Box contains pyramid infusers and a detailed tea menu under the lid.

PRESENTATION BOX (20 INFUSERS) © 2 MEASURES: 21.6L X 10.7D X 8.4H CM | 4 CASE PACK