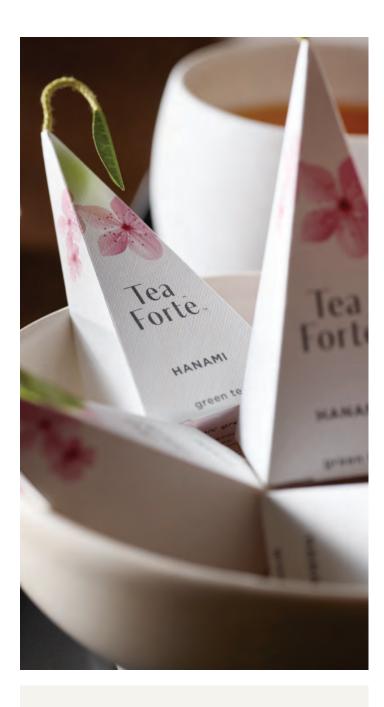

# HANAMI

Named for the Japanese festival honoring the annual cherry blossom bloom, this blend is a joyous pairing of organic tart cherries and fragrant flowers with organic green tea. Hanami's customs revolve around breathing in, beholding and appreciating the fleeting beauty of flowers in bloom. Inspired by this timeless ritual, our organic blend captures this sensorial experience in a cup.

## HANAMI PETITE PRESENTATION BOX

The most popular way to enjoy Tea Forté, each design-savvy Presentation Box contains pyramid infusers and a detailed tea menu under the lid.