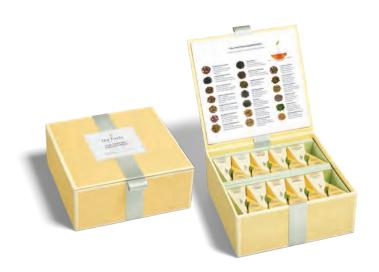

## JARDIN PETITE PRESENTATION BOX

The most popular way to enjoy Tea Forté, each design-savvy Presentation Box contains pyramid infusers and a detailed tea menu under the lid.

PETITE PRESENTATION BOX (10 INFUSERS) @ MEASURES: 21.6L X 10.7D X 5H CM | 8 CASE PACK