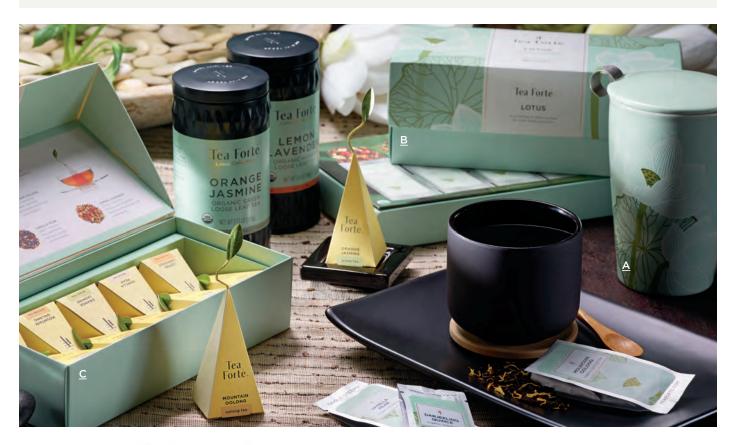

# LOTUS

Made up of rare ingredients from small-lot USDA Organic Certified farms, the Lotus collection highlights some of the most unique flavours from around the world. Each satisfying cup is blended to soothe mind, body and spirit. Includes: Darjeeling Quince, Mountain Oolong, Lemon Lavender, Orange Jasmine and Vanilla Pear.

## LOTUS KATI® STARTER SET

Explore the selection of Lotus Single Steeps tea blends accompanied by a Lotus KATI Steeping Cup and Infuser. Includes 10 single-portion stay-fresh packets.

LOTUS KATI STARTER SET (10 POUCHES) 👄 🌌 MEASURES: 14L X 9.4D X 15.2H CM | 3 CASE PACK

## KATI STEEPING CUP & INFUSER

Our innovative lidded ceramic cup features an integrated stainless steel infuser for loose tea. Double-walled design keeps each 35cl steep hot.

## <u>A</u> 20859

KATI STEEPING CUP AND INFUSER MEASURES: 9L X 9D X 14.7H CM | 4 CASE PACK

## LOTUS SINGLE STEEPS® SAMPLER

Loose tea, made easy. Each box contains 15 single-portion stay-fresh packets. Simply tear open and pour into any infuser for a perfect 35 cl steep.

SINGLE STEEPS SAMPLER (15 POUCHES) 👄 🌌 MEASURES: 25L X 3.3D X 14.7H CM | 6 CASE PACK

## LOTUS PRESENTATION BOXES

The most popular way to enjoy Tea Forté, each design-savvy Presentation Box contains pyramid infusers and a detailed tea menu under the lid.

PRESENTATION BOX (20 INFUSERS) 审 🌌 MEASURES: 21.6L X 10.7D X 8.4H CM | 4 CASE PACK

PETITE PRESENTATION BOX (10 INFUSERS) 🖨 🌌 MEASURES: 21.6L X 10.7D X 5H CM | 8 CASE PACK