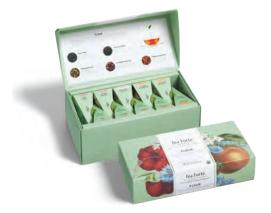

## JARDIN PETITE PRESENTATION BOX

The most popular way to enjoy Tea Forté, each design-savvy Presentation Box contains pyramid infusers and a detailed tea menu under the lid.

PETITE PRESENTATION BOX (10 INFUSERS) @ MEASURES: 21.6L X 10.7D X 5H CM | 8 CASE PACK