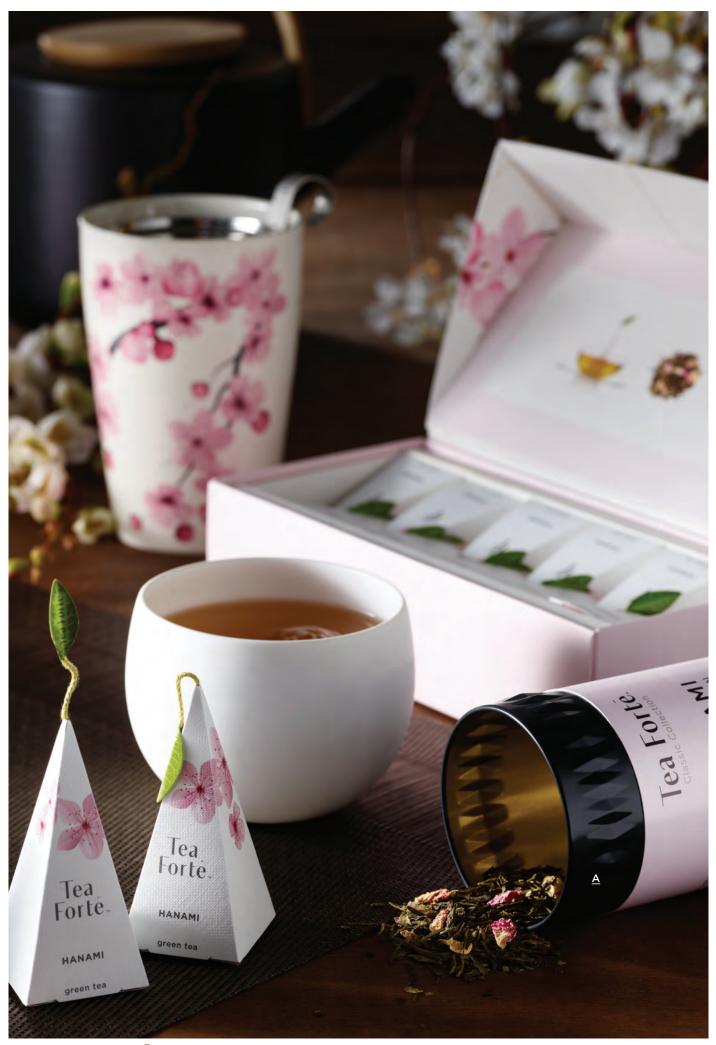

# HANAMI

Named for the Japanese festival honoring the annual cherry blossom bloom, this blend is a joyous pairing of organic tart cherries and fragrant flowers with organic green tea. Hanami's customs revolve around breathing in, beholding and appreciating the fleeting beauty of flowers in bloom. Inspired by this timeless ritual, our organic blend captures this sensorial experience in a cup.

## LOOSE LEAF TEA CANISTER

Enjoy the daily ritual of steeping your favourite loose tea. Each airtight, recyclable canister comes filled with our carefully crafted tea blend.

#### <u>A</u> 16384

HANAMI K 🐵 🗾 MEASURES: 7L X 7D X 13.5H CM | 4 CASE PACK

## HANAMI PETITE PRESENTATION BOX

The most popular way to enjoy Tea Forté, each design-savvy Presentation Box contains pyramid infusers and a detailed tea menu under the lid.

## HANAMI KATI® STEEPING CUP & INFUSER

Our innovative lidded ceramic cup features an integrated stainless steel infuser for loose tea. Double-walled design keeps each 35cl steep hot.

KATI STEEPING CUP AND INFUSER MEASURES: 9L X 9D X 14.7H CM | 4 CASE PACK