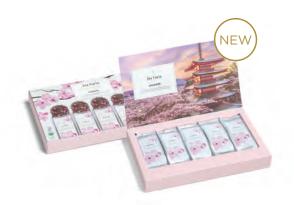

# HANAMI

Named for the Japanese festival honoring the annual cherry blossom bloom, this blend is a joyous pairing of organic tart cherries and fragrant flowers with organic green tea. Hanami's customs revolve around breathing in, beholding and appreciating the fleeting beauty of flowers in bloom. Inspired by this timeless ritual, our organic blend captures this sensorial experience in a cup.

## HANAMI PETITE PRESENTATION BOX

The most popular way to enjoy Tea Forté, each design-savvy Presentation Box contains pyramid infusers and a detailed tea menu under the lid.