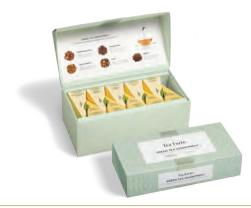

## LOTUS PRESENTATION BOXES

The most popular way to enjoy Tea Forté, each design-savvy Presentation Box contains pyramid infusers and a detailed tea menu under the lid.

PRESENTATION BOX (20 INFUSERS) 审 🌌 MEASURES: 21.6L X 10.7D X 8.4H CM | 4 CASE PACK

PETITE PRESENTATION BOX (10 INFUSERS) 🖨 🌌 MEASURES: 21.6L X 10.7D X 5H CM | 8 CASE PACK