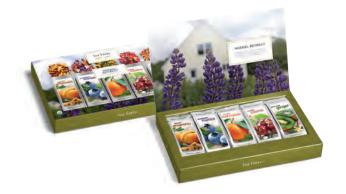

## HERBAL RETREAT PRESENTATION BOXES

The most popular way to enjoy Tea Forté, each design-savvy Presentation Box contains pyramid infusers and a detailed tea menu under the lid.

PRESENTATION BOX (20 INFUSERS) © 2 MEASURES: 21.6L X 10.7D X 8.4H CM | 4 CASE PACK