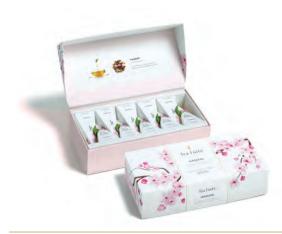

# HANAMI

Named for the Japanese festival honoring the annual cherry blossom bloom, this blend is a joyous pairing of organic tart cherries and fragrant flowers with organic green tea. Hanami's customs revolve around breathing in, beholding and appreciating the fleeting beauty of flowers in bloom. Inspired by this timeless ritual, our organic blend captures this sensorial experience in a cup.

## HANAMI PETITE PRESENTATION BOX

The most popular way to enjoy Tea Forté, each design-savvy Presentation Box contains pyramid infusers and a detailed tea menu under the lid.