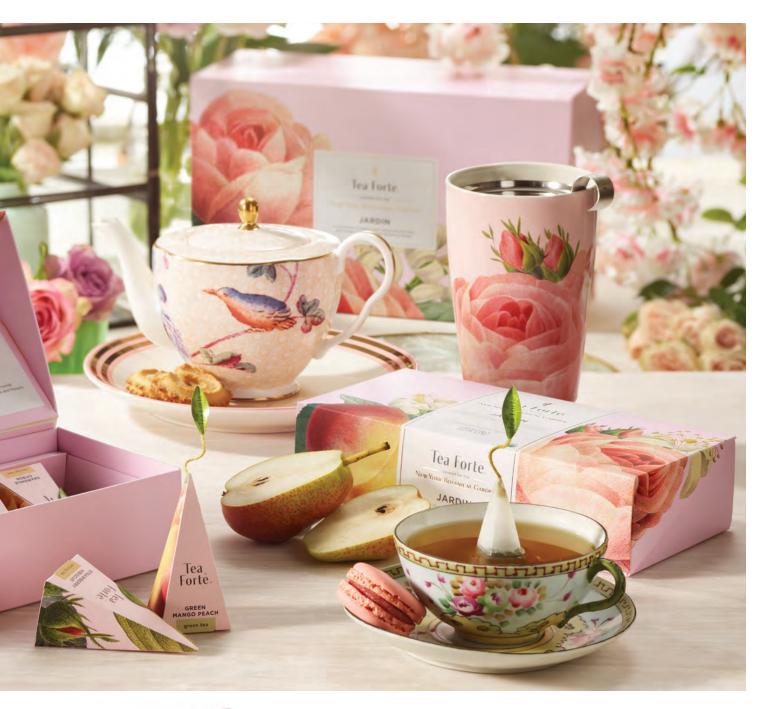

# **JARDIN**

A collection of organic teas inspired by the fruits and flowers of The New York Botanical Garden® Tea Forté is proud to support The New York Botanical Garden® with this signature collection made with original artwork, hand-selected from the Garden's world-renowned archive of historic botanical prints.

Immerse yourself in the garden with exquisite fragrant blends including: Chocolate Rose, Green Mango Peach, Vanilla Pear, Chamomile Citron and our newest Oolong tea-Strawberry Hibiscus.

Your purchase supports NYBG's work in plant conservation, horticulture, and education.

## JARDIN GIFT SET BOX

Celebrate the essence of the Jardin Collection with a limited edition pale pink café cup, tea tray to hold your pyramid infuser after steeping and a mini presentation box of 10 infusers.