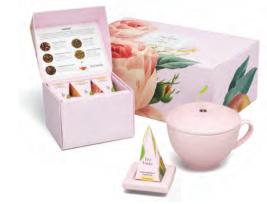

## JARDIN GIFT SET BOX

Celebrate the essence of the Jardin Collection with a limited edition pale pink café cup, tea tray to hold your pyramid infuser after steeping and a mini presentation box of 10 infusers.

JARDIN GIFT SET 👄 🌌

MEASURES: 29.9L X 17.2D X 12.7H CM | 3 CASE PACK