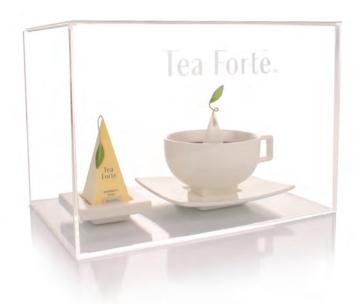

## GLORIFIER

Help your customers visualize the exceptional Tea Forté experience with our new streamlined glorifier. Display includes acrylic box with a teacup with replicated steeping tea and infuser, and the wrapped signature Tea Forté pyramid infuser on a monogrammed tea tray.

## 21100

MEASURES: 25.4L X 17.78D X 17.78H CM | 1 CASE PACK