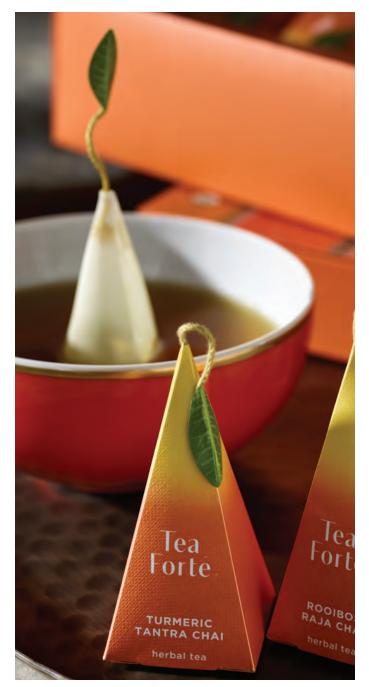

# **CHAKRA**

Comforting and distinctively delicious, Masala Chai is an Indian tradition that has evolved into a centering favourite for tea lovers the world over. Each blend is created with aromatic spices that encourage well-being and mental clarity. Includes: Ginger Guru Chai, Maté Mantra Chai, Roobois Raja Chai, Turmeric Tantra Chai and Vanilla Veda Chai.

TURMERIC TANTRA CHAI An exotic, soothing blend of lively Indian spices and licorice.

WILD BERRY HIBISCUS A berry blend brightened by hibiscus and rosehip

WINTER CHAI Rooibos and exotic cardamom meet sweetly fragrant vanilla.

ROOIBOS RAJA CHAI herbal tea A unique, caffeine-free red chai with apple and pink pepper.

SPICED GINGER PLUM herbal tea A dreamy blend of cinnamon, with notes of sweet plum and fig.

Κ

STRAWBERRY APPLE herbal tea A sweet, fruity tea with ripe berries and lemon.