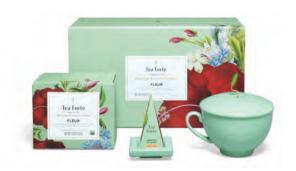

## FLEUR GIFT SET BOX

Give an exquisite gift of the Fleur Collection with a limited edition pale mint café cup, tea tray to hold your pyramid infuser after steeping, and a mini petite presentation box of 10 infusers.

FLEUR GIFT SET K 👄 🌌

MEASURES: 29.9L X 17.2D X 12.7H CM | 3 CASE PACK