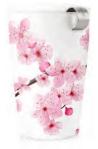

# HANAMI

Named for the Japanese festival honoring the annual cherry blossom bloom, this blend is a joyous pairing of organic tart cherries and fragrant flowers with organic green tea. Hanami's customs revolve around breathing in, beholding and appreciating the fleeting beauty of flowers in bloom. Inspired by this timeless ritual, our organic blend captures this sensorial experience in a cup.

## HANAMI KATI® STEEPING CUP & INFUSER

Our innovative lidded ceramic cup features an integrated stainless steel infuser for loose tea. Double-walled design keeps each 35cl steep hot.

KATI STEEPING CUP AND INFUSER MEASURES: 9L X 9D X 14.7H CM | 4 CASE PACK