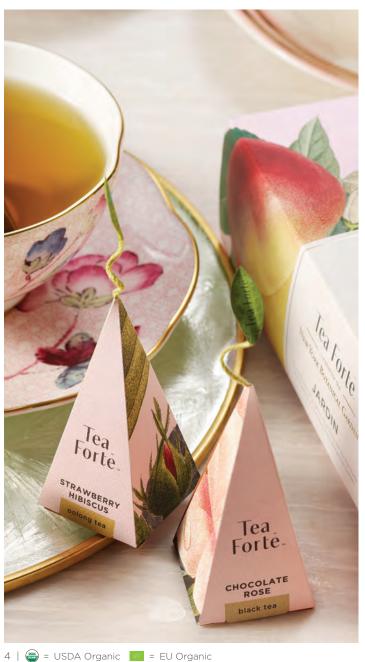

# **JARDIN**

A collection of organic teas inspired by the fruits and flowers of The New York Botanical Garden® Tea Forté is proud to support The New York Botanical Garden® with this signature collection made with original artwork, hand-selected from the Garden's world-renowned archive of historic botanical prints.

Immerse yourself in the garden with exquisite fragrant blends including: Chocolate Rose, Green Mango Peach, Vanilla Pear, Chamomile Citron and our newest Oolong tea-Strawberry Hibiscus.

Your purchase supports NYBG's work in plant conservation, horticulture, and education.