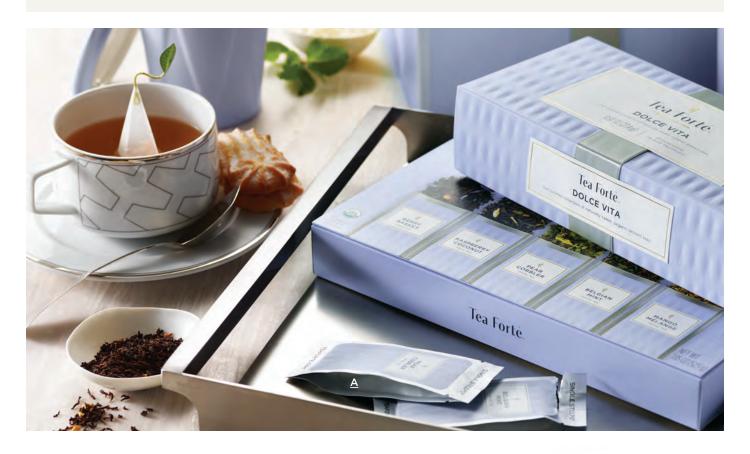

# **DOLCE VITA**

The perfect way to end a dinner party or guiltlessly satisfy a midday craving. These organic dessert teas, including warm Peach Cobbler and decadent Belgian Mint, beautifully accompany your favourite confection or serve as a soothing standalone indulgence. Includes: Berry Basket, Raspberry Coconut, Pear Cobbler, Belgian Mint and Mango Mélange.

## **DOLCE VITA PRESENTATION BOXES**

The most popular way to enjoy Tea Forté, each design-savvy Presentation Box contains pyramid infusers and a detailed tea menu under the lid

PRESENTATION BOX (20 INFUSERS) 审 🌌 MEASURES: 21.6L X 10.7D X 8.4H CM | 4 CASE PACK