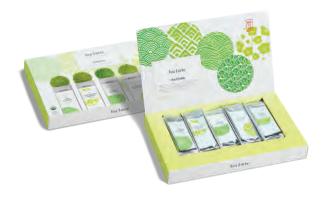

## MATCHA SINGLE STEEPS® SAMPLER

Loose tea, made easy. Each box contains 15 single-portion stay-fresh packets. Simply tear open, pour into a bowl and whisk.

17907 SINGLE STEEPS SAMPLER (15 POUCHES) 🍪 💹 MEASURES: 25L X 3.3D X 14.7H CM | 6 CASE PACK