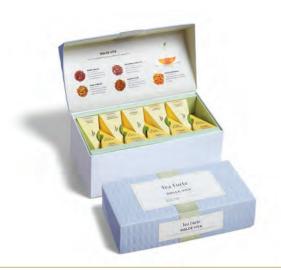

## **DOLCE VITA PRESENTATION BOXES**

The most popular way to enjoy Tea Forté, each design-savvy Presentation Box contains pyramid infusers and a detailed tea menu under the lid

PRESENTATION BOX (20 INFUSERS) 审 🌌 MEASURES: 21.6L X 10.7D X 8.4H CM | 4 CASE PACK