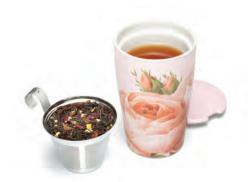

## JARDIN KATI® STEEPING CUP & INFUSER

Our innovative lidded ceramic cup features an integrated stainless steel infuser for loose tea. Double-walled design keeps each 35cl steep hot.

## 20897

KATI STEEPING CUP AND INFUSER
MEASURES: 9L X 9D X 14.7H CM | 4 CASE PACK