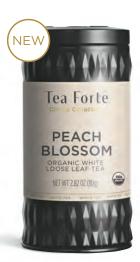

#### CLASSIC WHITE TEA

16345 WHITE AMBROSIA K ⊕ 16346 WHITE GINGER PEAR ⊕ 16396 PEACH BLOSSOM K ⊕ 16396