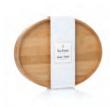

## BAMBOO OVAL TRAY

From the living room to out on the patio, this clean, classic serving tray is an easy way to port every tea time accoutrement, anywhere you want to be.

#### 30405

MEASURES: 24.38L X 17.78D X 1.91H CM 6 CASE PACK