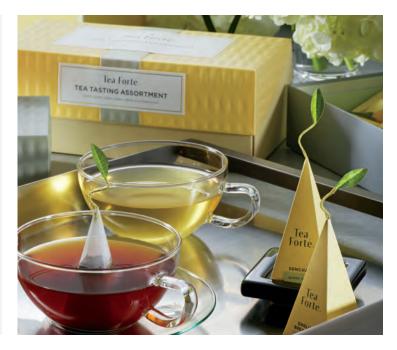

#### TEA TASTING ASSORTMENT

A perfect introduction to the exceptional Tea Forté experience. Includes: Black Currant, Earl Grey, Green Mango Peach, Jasmine Green, White Ambrosia, White Ginger Pear, African Solstice, Chamomile Citron, Ginger Lemongrass and Raspberry Nectar.

PRESENTATION BOX (20 INFUSERS) MEASURES: 21.6L X 10.7D X 8.4H CM | 4 CASE PACK

#### 13450

PETITE PRESENTATION BOX (10 INFUSERS) MEASURES: 21.6L X 10.7D X 5H CM | 8 CASE PACK