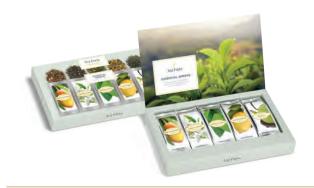

## JARDIN PETITE PRESENTATION BOX

The most popular way to enjoy Tea Forté, each design-savvy Presentation Box contains pyramid infusers and a detailed tea menu under the lid.

PETITE PRESENTATION BOX (10 INFUSERS) @ MEASURES: 21.6L X 10.7D X 5H CM | 8 CASE PACK