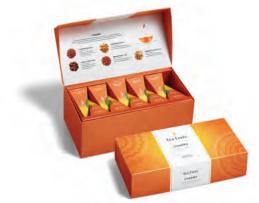

## JARDIN PETITE PRESENTATION BOX

The most popular way to enjoy Tea Forté, each design-savvy Presentation Box contains pyramid infusers and a detailed tea menu under the lid.

PETITE PRESENTATION BOX (10 INFUSERS) @ MEASURES: 21.6L X 10.7D X 5H CM | 8 CASE PACK

# **CLASSIC** COLLECTION

Experience Tea Forté. Lift the lid to discover a curated collection of our most definitive blends, beautifully packaged in signature pyramid infusers. The tea menu found on the inside lid includes tasting notes for each black, green, white and herbal blend. Steep, sip, share and discover new favourites with this classic collection of handcrafted teas.