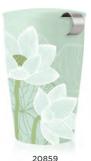

## KATI STEEPING CUP & INFUSER

Our innovative lidded ceramic cup features an integrated stainless steel infuser for loose tea. Double-walled design keeps each 35cl steep hot.

## <u>A</u> 20859

KATI STEEPING CUP AND INFUSER MEASURES: 9L X 9D X 14.7H CM | 4 CASE PACK