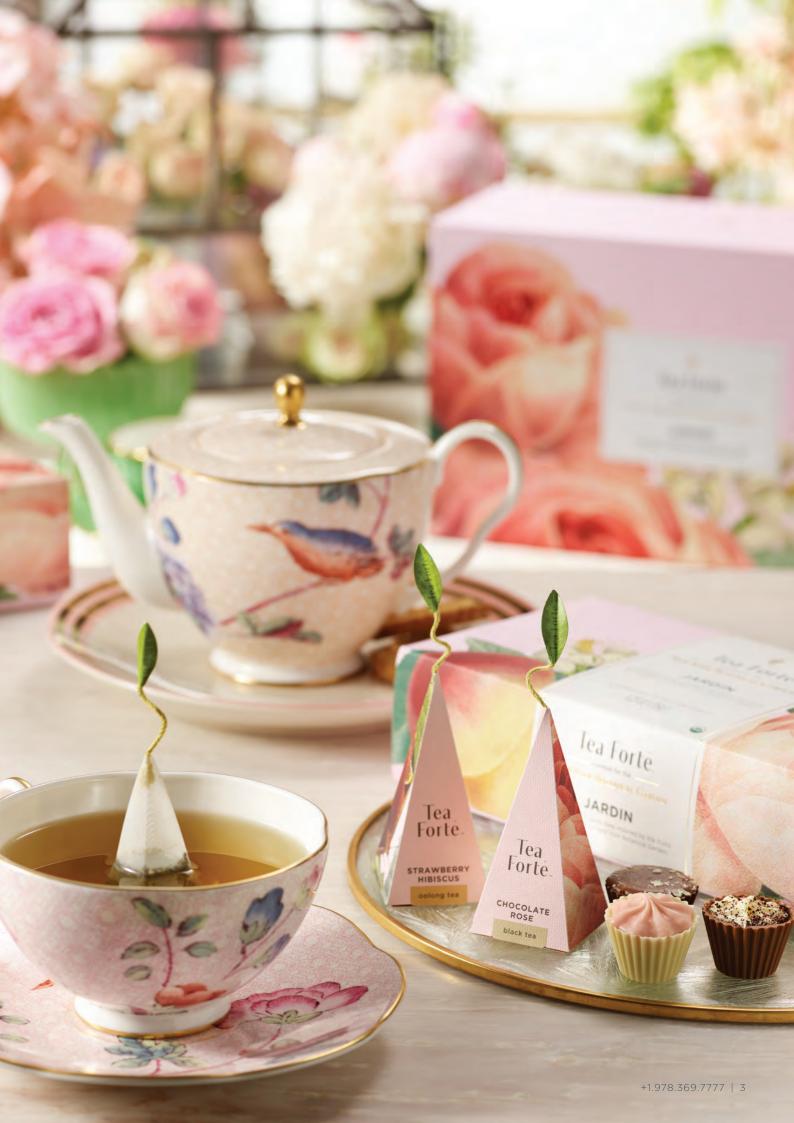

# **JARDIN**

A collection of organic teas inspired by the fruits and flowers of The New York Botanical Garden® Tea Forté is proud to support The New York Botanical Garden® with this signature collection made with original artwork, hand-selected from the Garden's world-renowned archive of historic botanical prints.

Immerse yourself in the garden with exquisite fragrant blends including: Chocolate Rose, Green Mango Peach, Vanilla Pear, Chamomile Citron and our newest Oolong tea-Strawberry Hibiscus.

Your purchase supports NYBG's work in plant conservation, horticulture, and education.

## JARDIN GIFT SET BOX

Celebrate the essence of the Jardin Collection with a limited edition pale pink café cup, tea tray to hold your pyramid infuser after steeping and a mini presentation box of 10 infusers.