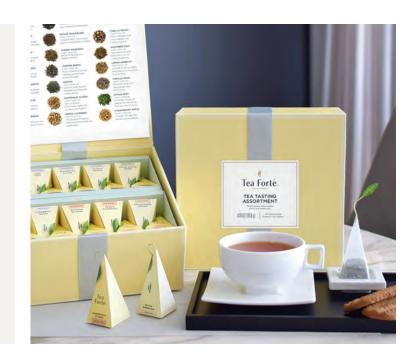

#### TEA TASTING ASSORTMENT

A perfect introduction to the exceptional Tea Forté experience. Includes: Black Currant, Earl Grey, Green Mango Peach, Jasmine Green, White Ambrosia, White Ginger Pear, African Solstice, Chamomile Citron, Ginger Lemongrass and Raspberry Nectar.

PRESENTATION BOX (20 INFUSERS) MEASURES: 21.6L X 10.7D X 8.4H CM | 4 CASE PACK