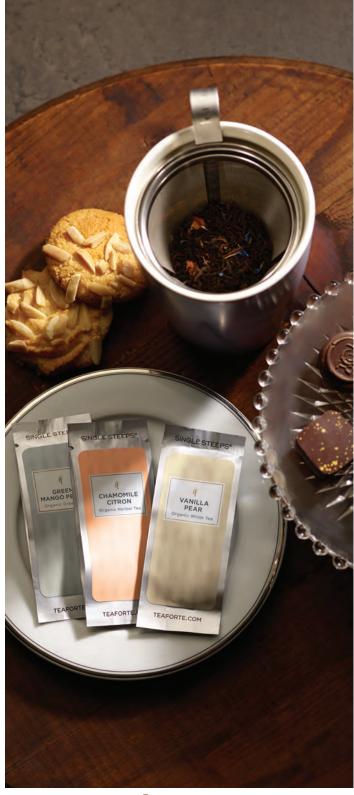

# SINGLE STEEPS®

The perfect measure for the perfect cup.™ Enjoy a single portion of your favourite tea conveniently pre-measured in stay-fresh packets. Simply tear open and pour into the infuser of your choice for a perfect 35cl steep—at home or on the go.

## FORTÉ CLASSIC SINGLE STEEPS SAMPLER

Only the highest quality flavours go into our best-loved classics—each offering a satisfying steep that could only be Tea Forté. Discover a new favourite or two in this expansive collection of blends. Includes 15 pouches, 3 of each blend: Earl Grey, English Breakfast, Green Mango Peach, Chamomile Citron and Ginger Lemongrass.