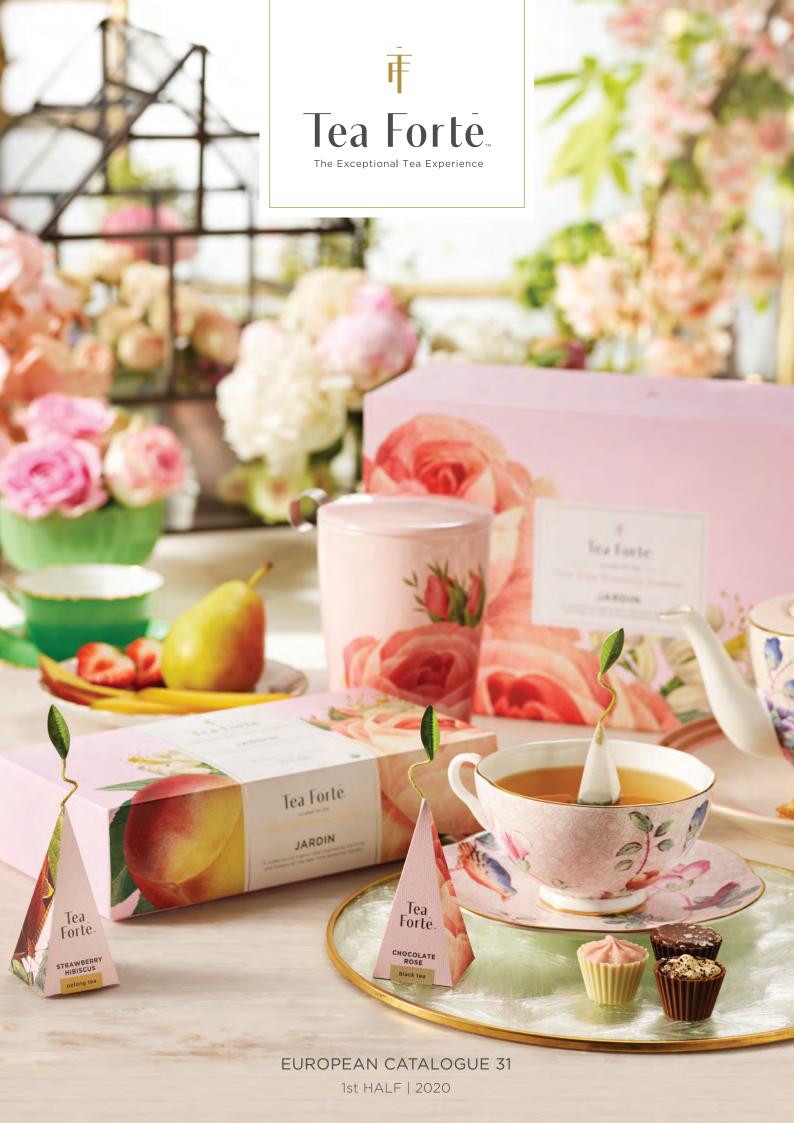

# **JARDIN**

A collection of organic teas inspired by the fruits and flowers of The New York Botanical Garden® Tea Forté is proud to support The New York Botanical Garden® with this signature collection made with original artwork, hand-selected from the Garden's world-renowned archive of historic botanical prints.

Immerse yourself in the garden with exquisite fragrant blends including: Chocolate Rose, Green Mango Peach, Vanilla Pear, Chamomile Citron and our newest Oolong tea-Strawberry Hibiscus.

Your purchase supports NYBG's work in plant conservation, horticulture, and education.

## JARDIN GIFT SET BOX

Celebrate the essence of the Jardin Collection with a limited edition pale pink café cup, tea tray to hold your pyramid infuser after steeping and a mini presentation box of 10 infusers.