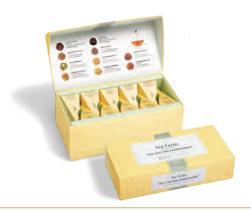

# TEA CHESTS

Ideal for true tea lovers, each of our Tea Chests features an expansive assortment of 40 infusers. Under the lid, a detailed tasting menu invites the discovery of new favourites. The beautiful, reusable serving chest is easily refilled with our presentation box trays.

## TEA TASTING ASSORTMENT

Blueberry Merlot Chamomile Citron Cherry Marzipan Citrus Mint Cucumber Mint Darjeeling Quince Earl Grey

English Breakfast Estate Darjeeling Ginger Lemongrass Green Mango Peach Jasmine Green Lemon Lavender Lemon Sorbetti

Mountain Oolong Passion Fruit Papaya Sencha Strawberry Apple Vanilla Peach Vanilla Pear

## 17867

TEA CHEST (40 INFUSERS) @ | | MEASURES: 20.3L X 20.3D X 8H CM 3 CASE PACK | 2 EACH OF 20 BLENDS