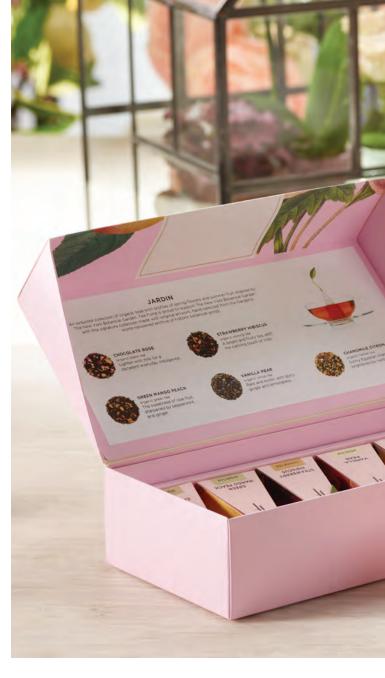

# **JARDIN**

A collection of organic teas inspired by the fruits and flowers of The New York Botanical Garden® Tea Forté is proud to support The New York Botanical Garden® with this signature collection made with original artwork, hand-selected from the Garden's world-renowned archive of historic botanical prints.

Immerse yourself in the garden with exquisite fragrant blends including: Chocolate Rose, Green Mango Peach, Vanilla Pear, Chamomile Citron and our newest Oolong tea-Strawberry Hibiscus.

Your purchase supports NYBG's work in plant conservation, horticulture, and education.

## JARDIN PETITE PRESENTATION BOX

The most popular way to enjoy Tea Forté, each design-savvy Presentation Box contains pyramid infusers and a detailed tea menu under the lid.

PETITE PRESENTATION BOX (10 INFUSERS) @ MEASURES: 21.6L X 10.7D X 5H CM | 8 CASE PACK