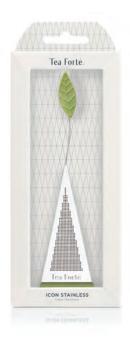

## ICON STAINLESS LOOSE TEA INFUSER

Our iconic, pyramid silhouette has been reconstructed in a non-reactive stainless steel to allow loose leaf tea leaves to luxuriantly unfurl while steeping. Innovative craftsmanship meets perfect functionality in one sumptuous accessory.

ICON LOOSE TEA INFUSER | MEASURES: 7.6L X 3.8D X 17.8H CM SHIPPER MEASURES: 21.6L X 16.5D X 21H CM | 10 CASE PACK