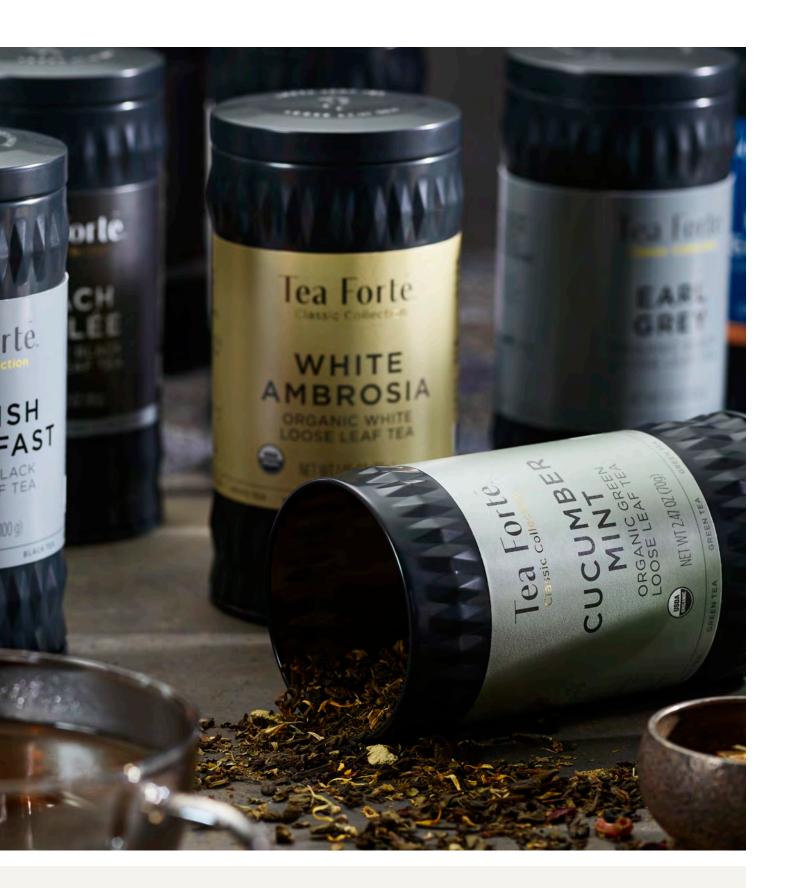

# FORTÉ CLASSIC LOOSE LEAF TEA CANISTERS

Tea Forté's award-winning loose leaf blends are presented in sophisticated packaging. Each recyclable, air-tight, tamper-proof canister features an embossed pattern evocative of the signature pyramid infuser, providing consumers with an experience that is singularly Tea Forté. Inside, top quality teas and botanicals deliver exceptional blends for the finest infusions.

CLASSIC BLACK TEA 16328 BLACK CURRANT K 👄 📨 16329 BOMBAY CHAI K @ 7 16330 DECAF BREAKFAST K 16331 EARL GREY K 👄 🌌 16332 ENGLISH BREAKFAST K @ 💹 16333 ESTATE DARJEELING K 👄 💹 16336 ORCHID VANILLA K @ M 16337 SWEET ORANGE SPICE K @ 💹

#### CLASSIC GREEN TEA

16344 SENCHA K 👄 🌌

16318 CHERRY MARZIPAN K 
16339 GREEN MANGO PEACH K 
16340 JASMINE GREEN K 
16341 LEMON SORBETTI K 
16342 MOROCCAN MINT K 
16342

#### CLASSIC WHITE TEA

16345 WHITE AMBROSIA K ⊕ 16346 WHITE GINGER PEAR ⊕ 16396 PEACH BLOSSOM K ⊕ 16396