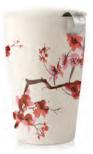

#### HANAMI GREEN TEA

16384 HANAMI K 👄 🌌

MEASURES: 7L X 7D X 13.5H CM | 4 CASE PACK

#### <u>A</u> 16384

HANAMI K 🐵 🗾 MEASURES: 7L X 7D X 13.5H CM | 4 CASE PACK