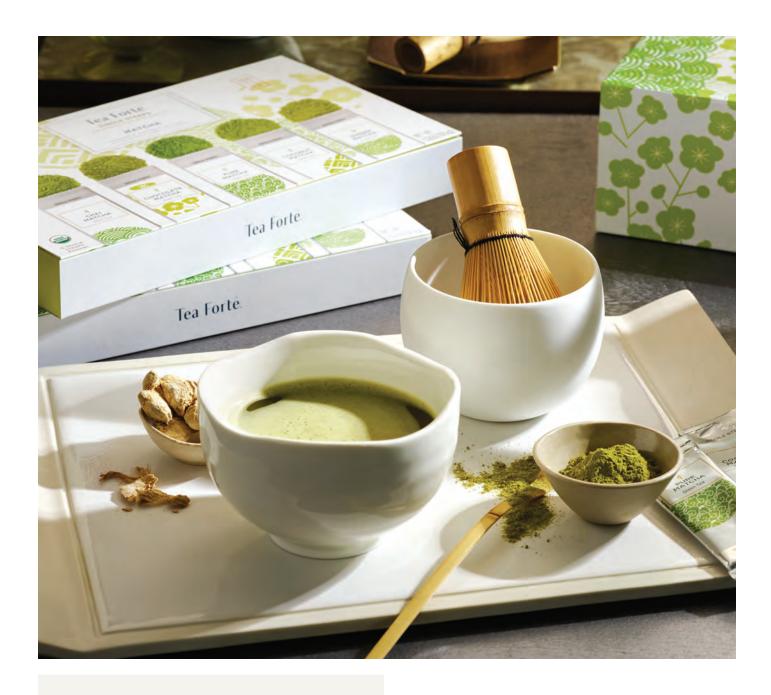

# **MATCHA**

The power of antioxidant-rich green tea in our organic Japanese matcha delivers a smooth and steady energy boost. Reimagined for the modern tea drinker, enjoy our Pure Matcha, or blended as one of our unique flavours. Includes: Chai Matcha, Chocolate Matcha, Coconut Matcha, Ginger Matcha and Pure Matcha.

## MATCHA SINGLE STEEPS® SAMPLER

Loose tea, made easy. Each box contains 15 single-portion stay-fresh packets. Simply tear open, pour into a bowl and whisk.

17907 SINGLE STEEPS SAMPLER (15 POUCHES) 🍪 💹 MEASURES: 25L X 3.3D X 14.7H CM | 6 CASE PACK