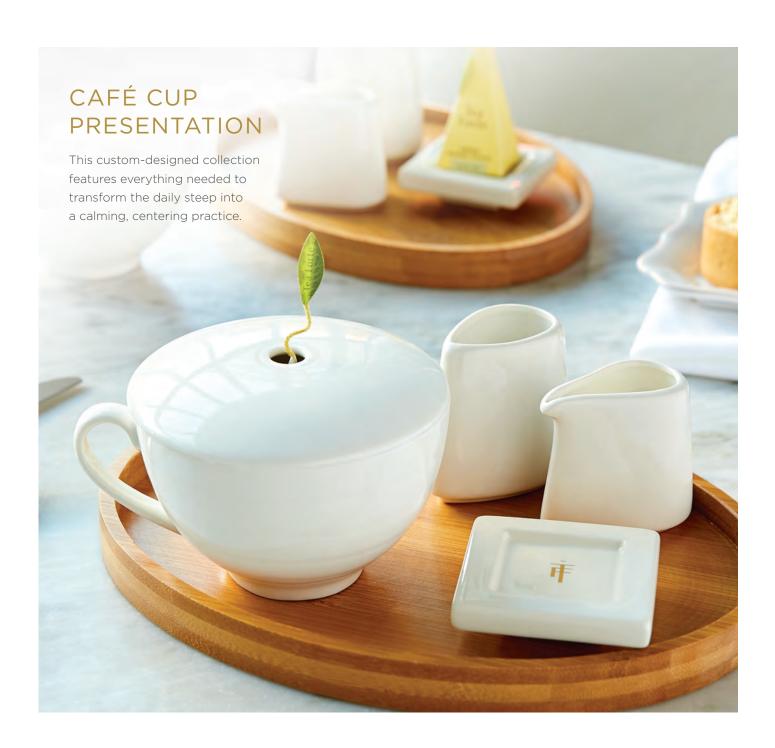

## CAFÉ CUP

This elegant two-piece 24cl porcelain teacup ensemble is designed to work seamlessly with our pyramid infusers. The custom lid keeps the temperature even throughout the steeping process.

MEASURES: 11.18L X 11.18D X 4.2H CM

## SUGAR & CREAMER SET

However you take it, this porcelain set brings beautiful simplicity to tea time.

## TEA TRAY

Rest our pyramid infusers on this custom Tea Tray between steeps.

## BAMBOO OVAL TRAY

From the living room to out on the patio, this clean, classic serving tray is an easy way to port every tea time accoutrement, anywhere you want to be.